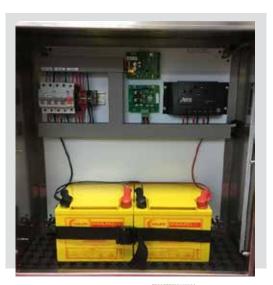

The system is based on the previously deployed ATS sensor activated signage that has been designed to be installed in high water areas and maintain the IP68 water ingress protection. All systems, unless specifically requested, are self-contained and operate from 12/24v solar powered systems that utilises intelligent power management systems to maximise asset life whilst minimising failure.