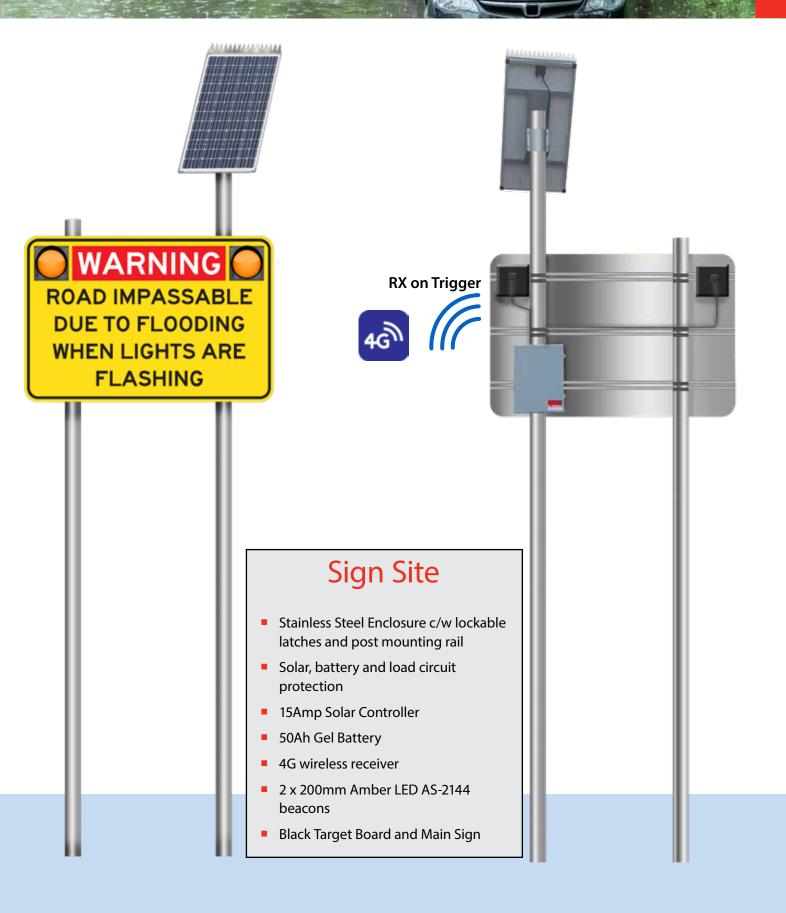

#### **iFLOOD Monitoring System** OVERVIEW OF OPERATION

The **TST iFlood Monitoring** solution incorporates digital IoT Sensory Devices with Electronic Signs to provide roadside warning of rising floodwaters in flood prone areas. The system incorporates a water level sensor device that connects to a wireless trigger switch, that upon activation sends an activation command to the adjacent electronic signs that will activate with the required and predetermined messaging, which is typically flashing amber beacons above a metal plate sign.

The system is based on the previously deployed ATS sensor activated signage that has been designed to be installed in high water areas and maintain the IP68 water ingress protection. All systems, unless specifically requested, are self-contained and operate from 12/24v solar powered systems that utilises intelligent power management systems to maximise asset life whilst minimising failure.