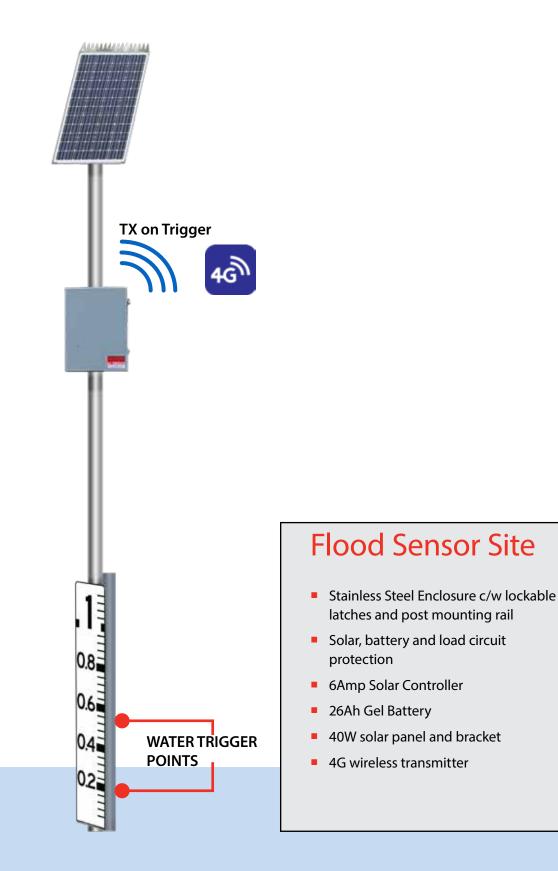

#### **iFLOOD Monitoring System** OVERVIEW OF OPERATION

The **TST iFlood Monitoring** solution incorporates digital IoT Sensory Devices with Electronic Signs to provide roadside warning of rising floodwaters in flood prone areas. The system incorporates a water level sensor device that connects to a wireless trigger switch, that upon activation sends an activation command to the adjacent electronic signs that will activate with the required and predetermined messaging, which is typically flashing amber beacons above a metal plate sign.

The system is based on the previously deployed ATS sensor activated signage that has been designed to be installed in high water areas and maintain the IP68 water ingress protection. All systems, unless specifically requested, are self-contained and operate from 12/24v solar powered systems that utilises intelligent power management systems to maximise asset life whilst minimising failure.