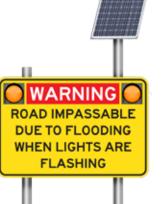

#### **iFLOOD Monitoring System** OVERVIEW OF OPERATION

The **TST iFlood Monitoring** solution incorporates digital IoT Sensory Devices with Electronic Signs to provide roadside warning of rising floodwaters in flood prone areas. The system incorporates a water level sensor device that connects to a wireless trigger switch, that upon activation sends an activation command to the adjacent electronic signs that will activate with the required and predetermined messaging, which is typically flashing amber beacons above a metal plate sign.