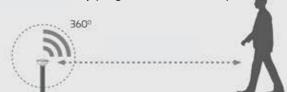

The invisible 360° radar sensor detects movement, increasing the lamps output as you approach and dimming as you pass, ensuring maximum output is available when required while still providing ambient light and retaining battery charge when full output is not necessary.

## Mode of Operation

Automatic dusk to dawn lighting. The 360° sensor detects movement, increasing the LED output to 100% as you approach and remains at 100% while movement is detected. The lamp will dim to 30% output (variable) when movement is no longer detected. Fully programmable LED output.