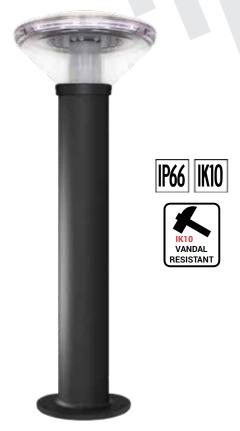

## SolSolution Halo IK10

The SolSolution Halo vandal resistant, solar powered Bollard light, offers exceptional dusk to dawn lighting, designed for public and commercial locations or anywhere vandalism may be a concern.

SolSolution Halo is a premium product with a lamp housing manufactured from molded UV stabilised, high impact polycarbonate, secured with stainless steel tamper proof security fixings.

The bollard is manufactured from aluminium or optional 304/316 grade stainless steel. Combined with the IK10 impact certification, IP66 dust ingress and waterproof rated safeguards, the product is designed to withstand the environment and deliberate acts of vandalism or theft.

#### **Features**

- Superior theft and vandal resistant features
- IK10 impact resistant
- IP66 dust ingress and waterproof rated
- Exceptional light output Dusk until dawn
- Premium LiFeP04 battery
- Programmable microwave motion sensor
- Anodised aluminum stem and reinforced base plate
- Optional 316/304 grade stainless steel stem
- AS/NZS 1158.3.1-PP5 compliant
- Unaffected by mains power outages
- Optional stainless steel tamper proof fixings
- Bolt down or inground stems
- 5 year warranty for faulty workmanship or component failure not influenced by external means