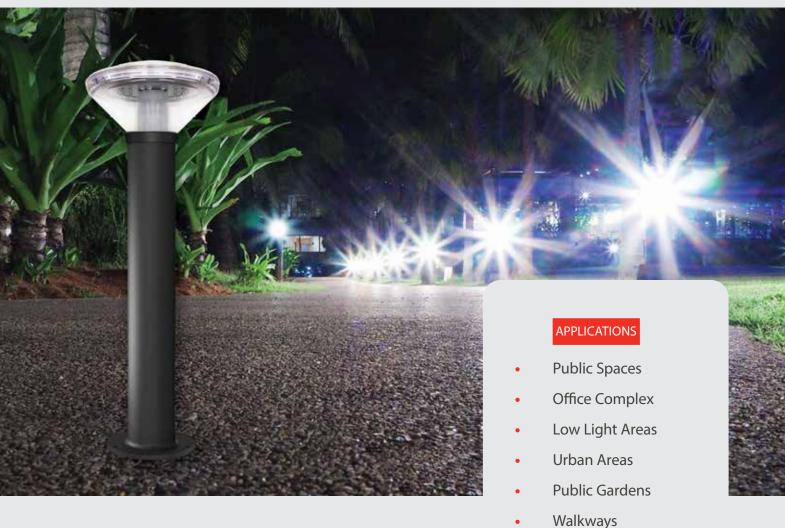

## SolSolution Halo

High performance, vandal resistant, solar-powered LED bollard lighting

- Security Lighting

## SolSolution Halo IK10

The SolSolution Halo vandal resistant, solar powered Bollard light, offers exceptional dusk to dawn lighting, designed for public and commercial locations or anywhere vandalism may be a concern.

SolSolution Halo is a premium product with a lamp housing manufactured from molded UV stabilised, high impact polycarbonate, secured with stainless steel tamper proof security fixings.

The bollard is manufactured from aluminium or optional 304/316 grade stainless steel. Combined with the IK10 impact certification, IP66 dust ingress and waterproof rated safeguards, the product is designed to withstand the environment and deliberate acts of vandalism or theft.