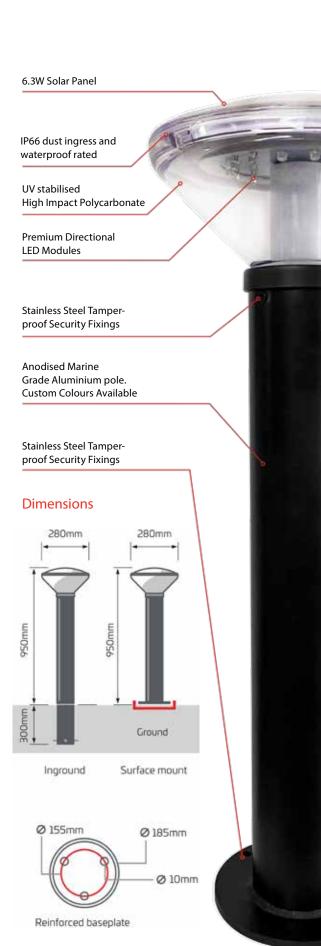

SolSolution Halo is a premium product with a lamp housing manufactured from molded UV stabilised, high impact polycarbonate, secured with stainless steel tamper proof security fixings.

The bollard is manufactured from aluminium or optional 304/316 grade stainless steel. Combined with the IK10 impact certification, IP66 dust ingress and waterproof rated safeguards, the product is designed to withstand the environment and deliberate acts of vandalism or theft.

#### **Technical Data**

Body: Anodised marine grade aluminum

Height: 950mmSolar Panel Wattage 6.3W

Maximum LED Output Customisable\*Maximum Lumen Output Customisable\*

Battery Type LiFeP04
 Nominal Battery Voltage 3.2V
 Charging Battery Voltage 3.65V

Autonomy > 7 nights (Setting dependent)

Correlated Colour Temp (CCT) 3000 – (std) 5000k

Fixture Size 280mm dia x 160mm

Light Source
Premium directional LED modules

Recharge 5 hours (Setting dependent)Mounting Height 950mm (Custom Available)

Mounting Post, wall, or column

Finish UV Stabilised High Impact

Polycarbonate

Warranty Period 5 years