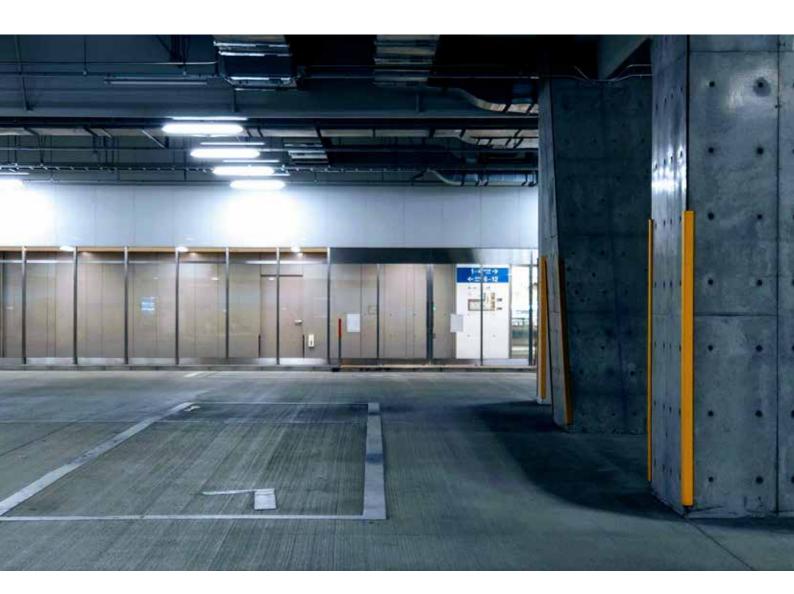

#### Resilience Range

The Resilience luminaire collection is designed and manufactured specifically to withstand the harshest of environments and vandal prone locations.

With an IP65 rating, and impact rating from IK8 – IK20, Resilience luminaires are suitable for both interior and exterior installations, including anti-ligature options for secure establishments.

Aldridge Resilience LED lights come in a wide range of lumens, wattages, shapes and sizes.

Suitable for:

URBAN LIGHTING
SOCIAL HOUSING
LOCAL AUTHORITY
TRANSPORT
SECURE ESTABLISHMENTS

The **Resilience Seville** is available in 4 variations and 700 or 1400 lumens.

- STANDARD
- SENSOR
- EMERGENCY
- EMERGENCY + SENSOR

The Seville features prism glass which reduces the glare without impacting on lighting efficiency. An IP65 rating protects against harsh conditions and hostile environments.