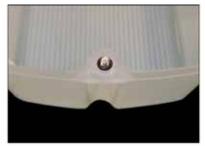

- STANDARD
- SENSOR
- EMERGENCY
- EMERGENCY + SENSOR

The Seville features prism glass which reduces the glare without impacting on lighting efficiency. An IP65 rating protects against harsh conditions and hostile environments.

Prism glass reduces the glare whilst maintaining the lighting efficiency

Rubber gasket ensures protection in harsh and hostile environments. IP65 Rating

LED chips, increase lighting efficiency with excellent CRI & Longer Life