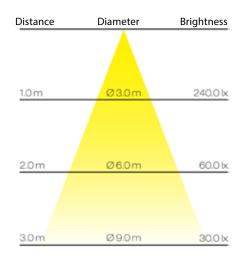

0    | 80  | 4000       | 120°          | 220VAC – 50/60Hz | DIE-CAST<br>Aluminium | Polycarbonate |
| SVS1400         | STANDARD             | 20             | 1400   | 80  | 4000       | 120°          | 220VAC – 50/60Hz | DIE-CAST<br>Aluminium | Polycarbonate |
| SVSS1400        | SENSOR               | 20             | 1400   | 80  | 4000       | 120°          | 220VAC – 50/60Hz | DIE-CAST<br>Aluminium | Polycarbonate |
| SVSE1400        | EMERGENCY            | 20             | 1400   | 80  | 4000       | 120°          | 220VAC – 50/60Hz | DIE-CAST<br>Aluminium | Polycarbonate |
| SVSSE1400       | SENSOR+<br>EMERGENCY | 20             | 1400   | 80  | 4000       | 120°          | 220VAC – 50/60Hz | DIE-CAST<br>Aluminium | Polycarbonate |

#### 20W Photometric



#### 20W Photometric





#### **Aldridge Traffic Systems Pty Ltd**

Unit 38, 38-46 South Street Rydalmere NSW 2116 www.trafficItd.com.au



#### NSW

P: +61 2 9736 3677 F: +61 2 9736 3391 e: info@trafficltd.com.au

#### NT

P: +61 8 8947 0733 F: +61 8 8947 0713 e: info@trafficltd.com.au

#### OLD

P: +61 7 3184 2000 F: +61 7 3266 2244 e: info@trafficltd.com.au

#### VIC

P: +61 3 9430 0222 F: +61 3 9430 0244 e: info@trafficltd.com.au

#### ACT

P: +61 2 6299 7922 F: +61 2 6299 7977 e: info@trafficltd.com.au

#### TAS

P: +61 3 6273 1177 F: +61 3 6273 1759 e: info@trafficltd.com.au

#### SA

P: +61 8 8362 2385

e: info@trafficltd.com.au

#### WA

P: +61 8 9248 1002 F: +61 8 9209 2288 e: info@trafficltd.com.au

#### UNITED KINGDOM

P: +44 (0) 1159 223 797 F: +44 (0) 1159 223 836 e: info@aldridgetraffic.co.uk