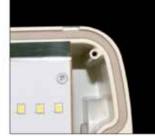

Prism glass reduces the glare whilst maintaining the lighting efficiency

Rubber gasket ensures protection in harsh and hostile environments. IP65 Rating

LED chips, increase lighting efficiency with excellent CRI & Longer Life

Light Sensor optional

| PRODUCT<br>CODE | PRODUCT<br>NAME      | POWER<br>WATTS | LUMENS | CRI | CCT<br>(K) | BEAM<br>ANGLE | INPUT            | BODY                  | DIFFUSER      |
|-----------------|----------------------|----------------|--------|-----|------------|---------------|------------------|-----------------------|---------------|
| SVS700          | STANDARD             | 10             | 700    | 80  | 4000       | 120°          | 220VAC – 50/60Hz | DIE-CAST<br>Aluminium | Polycarbonate |
| SVSS700         | SENSOR               | 10             | 700    | 80  | 4000       | 120°          | 220VAC – 50/60Hz | DIE-CAST<br>Aluminium | Polycarbonate |
| SVSE700         | EMERGENCY            | 10             | 700    | 80  | 4000       | 120°          | 220VAC – 50/60Hz | DIE-CAST<br>Aluminium | Polycarbonate |
| SVSSE700        | SENSOR+<br>EMERGENCY | 10             | 700    | 80  | 4000       | 120°          | 220VAC – 50/60Hz | DIE-CAST<br>Aluminium | Polycarbonate |
| SVS1400         | STANDARD             | 20             | 1400   | 80  | 4000       | 120°          | 220VAC – 50/60Hz | DIE-CAST<br>Aluminium | Polycarbonate |
| SVSS1400        | SENSOR               | 20             | 1400   | 80  | 4000       | 120°          | 220VAC – 50/60Hz | DIE-CAST<br>Aluminium | Polycarbonate |
| SVSE1400        | EMERGENCY            | 20             | 1400   | 80  | 4000       | 120°          | 220VAC – 50/60Hz | DIE-CAST<br>Aluminium | Polycarbonate |
| SVSSE1400       | SENSOR+<br>EMERGENCY | 20             | 1400   | 80  | 4000       | 120°          | 220VAC – 50/60Hz | DIE-CAST<br>Aluminium | Polycarbonate |