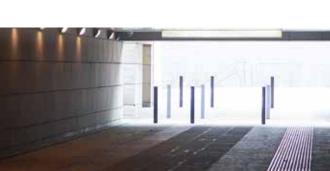

#### Resilience Range

The Resilience luminaire collection is designed and manufactured specifically to withstand the harshest of environments and vandal prone locations.

With an IP65 rating, and impact rating from IK8 – IK20, Resilience luminaires are suitable for both interior and exterior installations, including anti-ligature options for secure establishments.

Aldridge Resilience LED lights come in a wide range of lumens, wattages, shapes and sizes.

Suitable for:

URBAN LIGHTING
SOCIAL HOUSING
LOCAL AUTHORITY
TRANSPORT
SECURE ESTABLISHMENTS

The **Resilience Seville** is available in 4 variations and 700 or 1400 lumens.