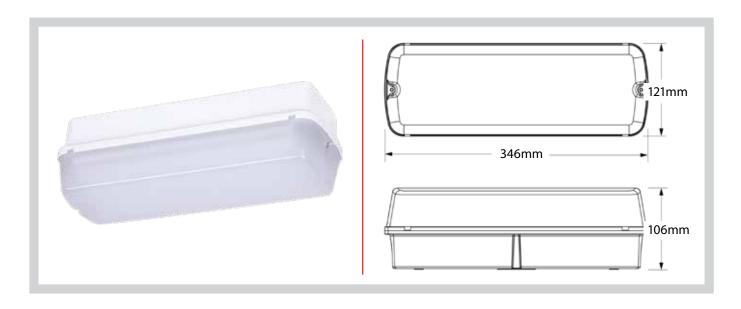

### SEVILLE

Aldridge Resilience LED lights come in a wide range of lumens, wattages, shapes and sizes.

Suitable for:

URBAN LIGHTING
SOCIAL HOUSING
LOCAL AUTHORITY
TRANSPORT
SECURE ESTABLISHMENTS

The **Resilience Seville** is available in 4 variations and 700 or 1400 lumens.

- STANDARD
- SENSOR
- EMERGENCY
- EMERGENCY + SENSOR

The Seville features prism glass which reduces the glare without impacting on lighting efficiency. An IP65 rating protects against harsh conditions and hostile environments.

Light Sensor optional

| PRODUCT<br>CODE | PRODUCT<br>NAME      | POWER<br>WATTS | LUMENS | CRI | CCT<br>(K) | BEAM<br>ANGLE | INPUT            | BODY                  | DIFFUSER      |
|-----------------|----------------------|----------------|--------|-----|------------|---------------|------------------|-----------------------|---------------|
| SVS700          | STANDARD             | 10             | 700    | 80  | 4000       | 120°          | 220VAC – 50/60Hz | DIE-CAST<br>Aluminium | Polycarbonate |
| SVSS700         | SENSOR               | 10             | 700    | 80  | 4000       | 120°          | 220VAC – 50/60Hz | DIE-CAST<br>Aluminium | Polycarbonate |
| SVSE700         | EMERGENCY            | 10             | 700    | 80  | 4000       | 120°          | 220VAC – 50/60Hz | DIE-CAST<br>Aluminium | Polycarbonate |
| SVSSE700        | SENSOR+<br>EMERGENCY | 10             | 700    | 80  | 4000       | 120°          | 220VAC – 50/60Hz | DIE-CAST<br>Aluminium | Polycarbonate |
| SVS1400         | STANDARD             | 20             | 1400   | 80  | 4000       | 120°          | 220VAC – 50/60Hz | DIE-CAST<br>Aluminium | Polycarbonate |
| SVSS1400        | SENSOR               | 20             | 1400   | 80  | 4000       | 120°          | 220VAC – 50/60Hz | DIE-CAST<br>Aluminium | Polycarbonate |
| SVSE1400        | EMERGENCY            | 20             | 1400   | 80  | 4000       | 120°          | 220VAC – 50/60Hz | DIE-CAST<br>Aluminium | Polycarbonate |
| SVSSE1400       | SENSOR+<br>EMERGENCY | 20             | 1400   | 80  | 4000       | 120°          | 220VAC – 50/60Hz | DIE-CAST<br>Aluminium | Polycarbonate |